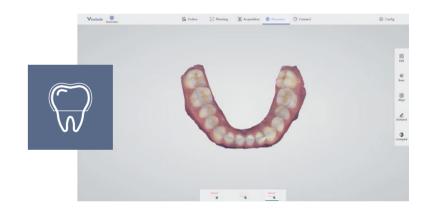

#### **ORTHODONTICS**

The full dentition scan has high accuracy and restores the true shape of the dental arch.

Immediate treatment plan, low time-cost.