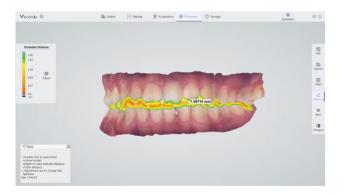

#### **DISTANCE**

It allows to calculate the occlusal distance and show the result, and to separate the upper and lower jaw to check the distance.