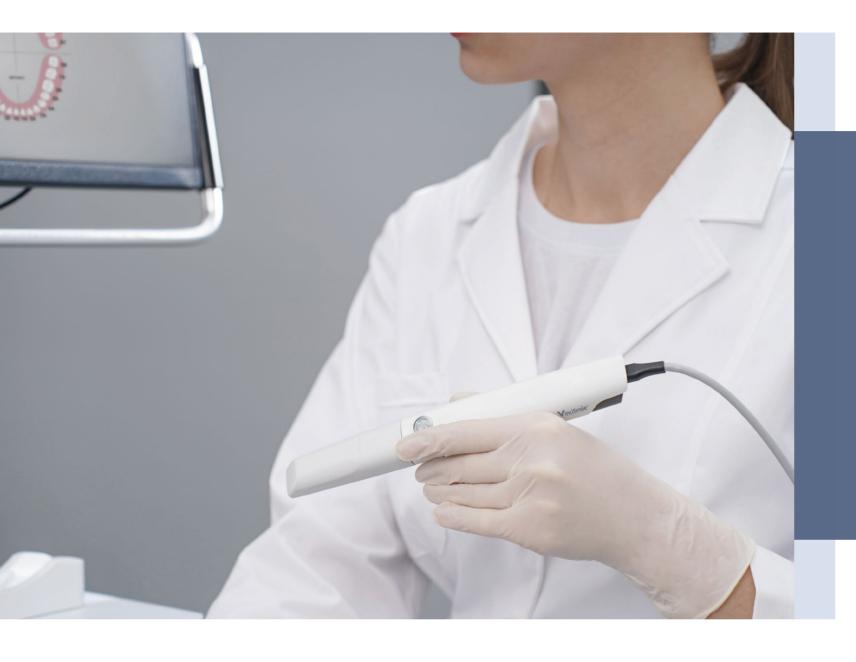

#### **DIGITAL INTRAORAL SCANNER**

Intraoral digital scanners are becoming integral to modern dentistry, improving both practice efficiency and the patient experience compared to conventional alginate and PVS impressions.