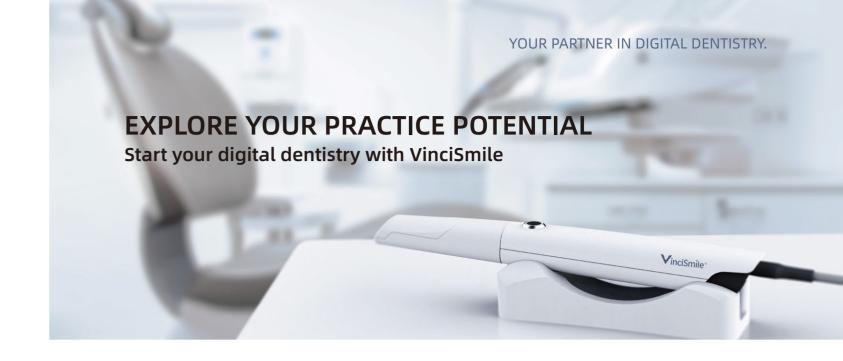

## I-VINCI SMART INTRAORAL SCANNER

YOUR PARTNER IN DIGITAL DENTISTRY.

YOUR PARTNER IN DIGITAL DENTISTRY.

## **SMALLER AND LIGHTER**

138g only 40% lighter than i-Vinci 3

221×27×25mm Pen-shaped Design

## **FASTER AND MORE ACCURATE**

1 Minute Ultra-fast Scanning Speed

7 μm Ultimate-high Accuracy

- $\cdot \ \text{Staring 3D coded light structure scanning technology ensures high-speed and anti-shaking performance.} \\$ 
  - · AI technology makes you enjoy the smart experience and smooth scanning.
- $\cdot$  Turbo fan cooling system enables muteness in scanning process, providing a better patient experience.

### **PLUG AND PLAY**

No need for multiple cables and power adapter sockets.

**V**inciSmĭle®

YOUR PARTNER IN DIGITAL DENTISTRY.

YOUR PARTNER IN DIGITAL DENTISTRY.

# MICRO DEVICE, COMPREHENSIVE VISION, COMFORTABLE EXPERIENCE

138g device weight

1 min ultra-fast scanning

7µm ultra-high accuracy

| VinciSmile Scanner  | Parameters                                  |
|---------------------|---------------------------------------------|
| Technology          | Staring Scanning with Coded Structure Light |
| Anti Fog System     | Intelligent Heating                         |
| Accuracy            | ≤ 7µm                                       |
| Precision           | ≤ 5µm                                       |
| Handpiece Weight    | 138g (192g with cable)                      |
| Handpiece Dimension | 221×27×25mm                                 |
| Handpiece Enclosure | High-Strength Aviation Aluminum Alloy       |
| Scan Field          | 18×16mm                                     |
| Scan Depth          | 0-20mm                                      |
| True Color          | Full HD                                     |
| Tips                | 6                                           |
| Tip Autoclave       | 50-100 times                                |
| Scanning Control    | Button                                      |
| Motion Sensing      | Support                                     |
| Cooling             | Turbo Fan                                   |
| Calibrator          | Automatic                                   |
| Data Interface      | USB3.0                                      |
| Cable Length        | 1.85m                                       |