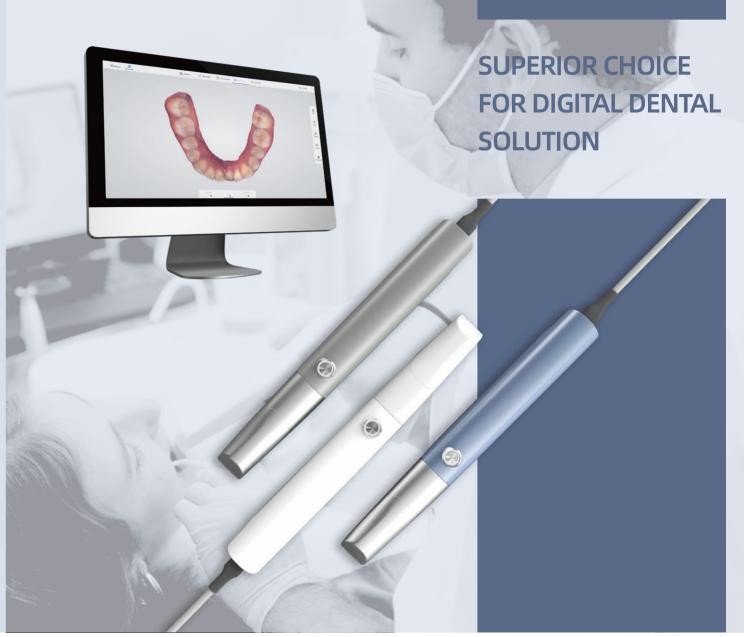

## I-VINCI SMART INTRAORAL SCANNER

YOUR PARTNER IN DIGITAL DENTISTRY.

YOUR PARTNER IN DIGITAL DENTISTRY.

## **SMALLER AND LIGHTER**

138g only 40% lighter than i-Vinci 3

221×27×25mm Pen-shaped Design

## **FASTER AND MORE ACCURATE**

1 Minute Ultra-fast Scanning Speed

7 μm Ultimate-high Accuracy

- $\cdot \ \text{Staring 3D coded light structure scanning technology ensures high-speed and anti-shaking performance.} \\$ 
  - · AI technology makes you enjoy the smart experience and smooth scanning.
- $\cdot$  Turbo fan cooling system enables muteness in scanning process, providing a better patient experience.

### **PLUG AND PLAY**

No need for multiple cables and power adapter sockets.

**V**inciSmĭle®

YOUR PARTNER IN DIGITAL DENTISTRY.

YOUR PARTNER IN DIGITAL DENTISTRY.