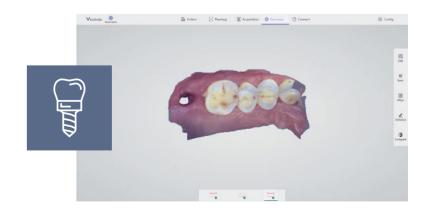

#### **IMPLANT**

Fast scanning speed, accurate scanning metal positioning rod.

Great scanning depth, available 3mm data under cuff.

Improved experience, no repeated scanning.