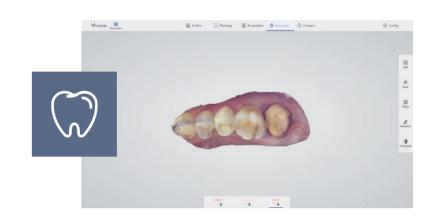

#### **RESTORATION**

Accurate and clear shoulder edge guarantees more efficient design.

True color scanning can effectively distinct the gums and tooth structure.

Fast scanning results permit immediate restoration.