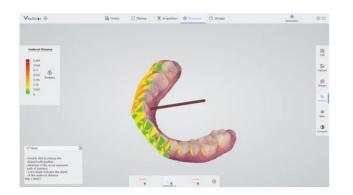

#### **UNDERCUT AREA ANALYSIS**

It allows to check the undercut at different perspectives.

The undercut area will be marked with gradient color.