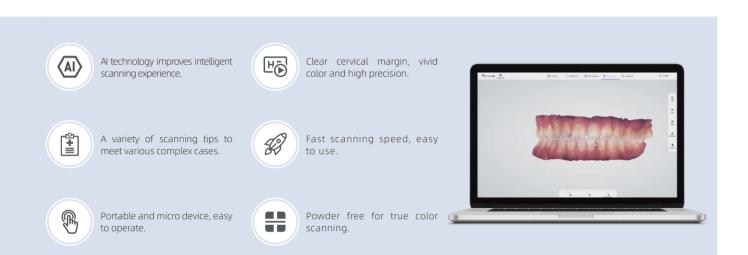

## **FASTER AND MORE ACCURATE**

1 Minute Ultra-fast Scanning Speed

7 μm Ultimate-high Accuracy

- $\cdot \ \text{Staring 3D coded light structure scanning technology ensures high-speed and anti-shaking performance.} \\$ 
  - · AI technology makes you enjoy the smart experience and smooth scanning.
- $\cdot$  Turbo fan cooling system enables muteness in scanning process, providing a better patient experience.

# MICRO DEVICE, COMPREHENSIVE VISION, COMFORTABLE EXPERIENCE

138g device weight

1 min ultra-fast scanning

7µm ultra-high accuracy

| VinciSmile Scanner  | Parameters                                  |
|---------------------|---------------------------------------------|
| Technology          | Staring Scanning with Coded Structure Light |
| Anti Fog System     | Intelligent Heating                         |
| Accuracy            | ≤ 7µm                                       |
| Precision           | ≤ 5µm                                       |
| Handpiece Weight    | 138g (192g with cable)                      |
| Handpiece Dimension | 221×27×25mm                                 |
| Handpiece Enclosure | High-Strength Aviation Aluminum Alloy       |
| Scan Field          | 18×16mm                                     |
| Scan Depth          | 0-20mm                                      |
| True Color          | Full HD                                     |
| Tips                | 6                                           |
| Tip Autoclave       | 50-100 times                                |
| Scanning Control    | Button                                      |
| Motion Sensing      | Support                                     |
| Cooling             | Turbo Fan                                   |
| Calibrator          | Automatic                                   |
| Data Interface      | USB3.0                                      |
| Cable Length        | 1.85m                                       |