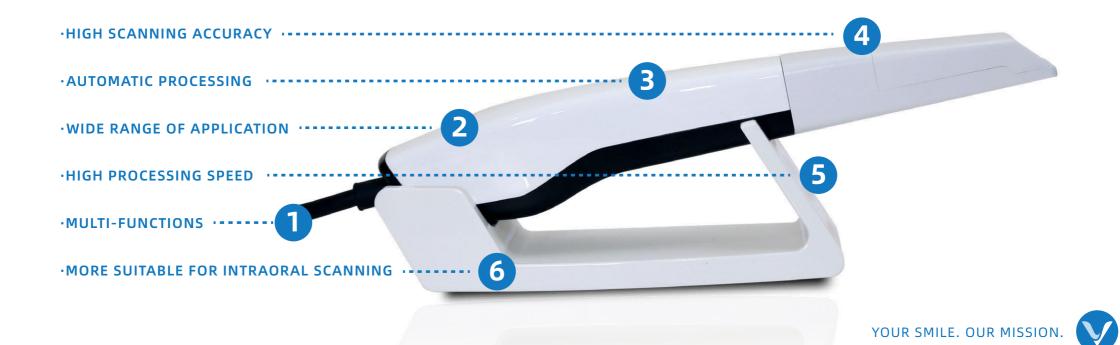

# **Support Device**

I-VINCI INTRAORAL SCANNER

QUICK

**ACCURATE** 

**EASY** 