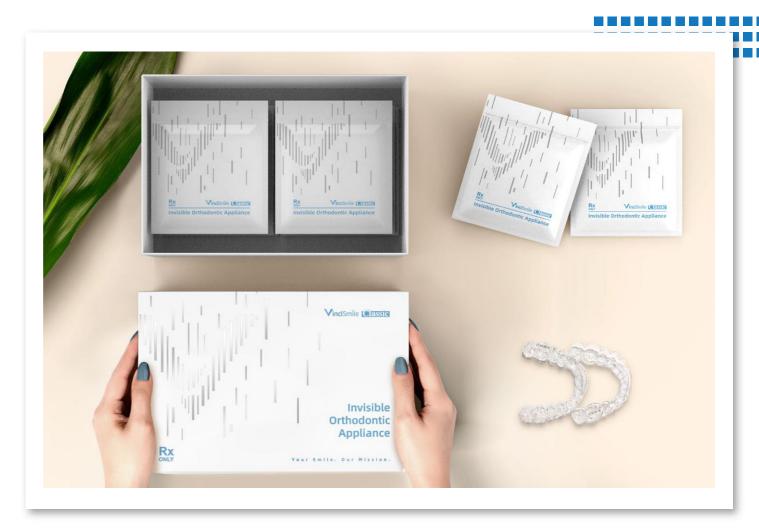

### What We Offer

Create bright smiles with VinciSmile® Classic digital orthodontic technology with aesthetics consideration.

# VinciSmile® Classic

Create bright smiles with VinciS-mile® Classic digital orthodontic technology with aesthetics consideration.