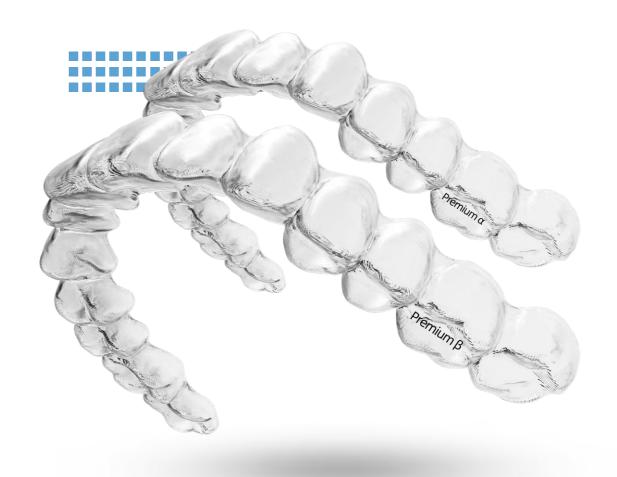

# **Double- Aligner-System**

### VinciSmile® Premium

Newest IntelMove Technology (Tech  $\alpha$  + Tech  $\beta$ ) Advanced PremiumControl Material. Help speed up teeth movement, even more comfortable (compared to VinciSmile® Classic Version).

### VinciSmile® Premium

Newest IntelMove Technology (Tech  $\alpha$  + Tech  $\beta$ )

Advanced PremiumControl Material.