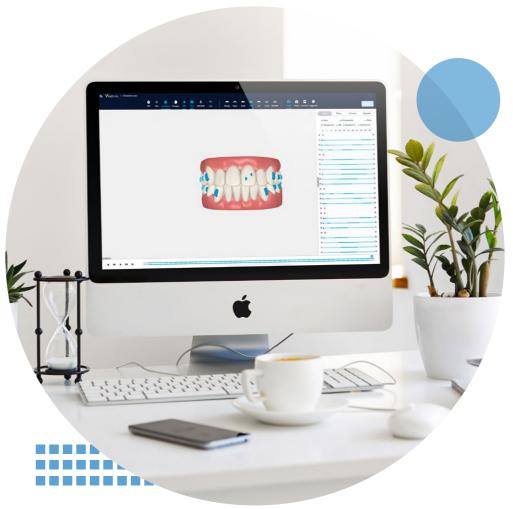

# **Intelligent Software**

DIGITAL DESIGNPROFESSIONAL
 Strictly conform to teeth and bone situation.

#### MULTI INTERFACES

VinciSmile® Studio (windows)
VinciSmile® Web
VinciSmile® App

#### **ENSURE MORE ACCURATE TREATMENT PLANS.**

Accurate, reliabile and effective VinciSmile® 3D treatment plan.