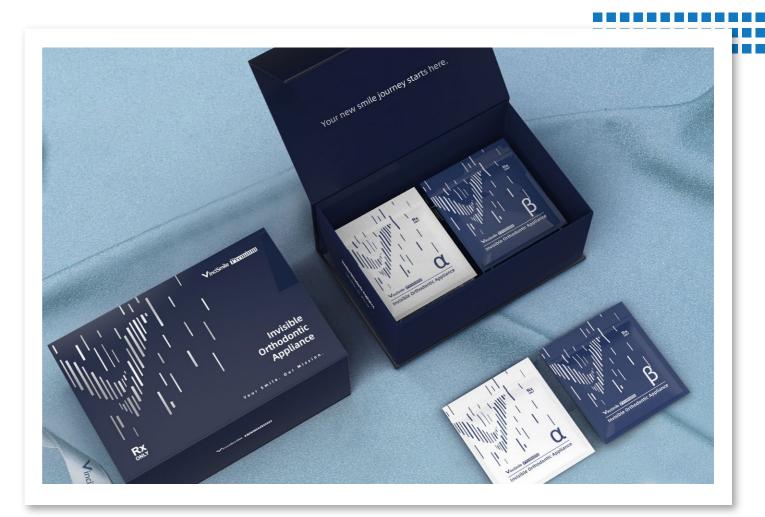

### VinciSmile® Premium

Newest IntelMove Technology (Tech  $\alpha$  + Tech  $\beta$ ) Advanced PremiumControl Material. Help speed up teeth movement, even more comfortable (compared to VinciSmile® Classic Version).

### VinciSmile® Premium

Newest IntelMove Technology (Tech  $\alpha$  + Tech  $\beta$ )

Advanced PremiumControl Material.