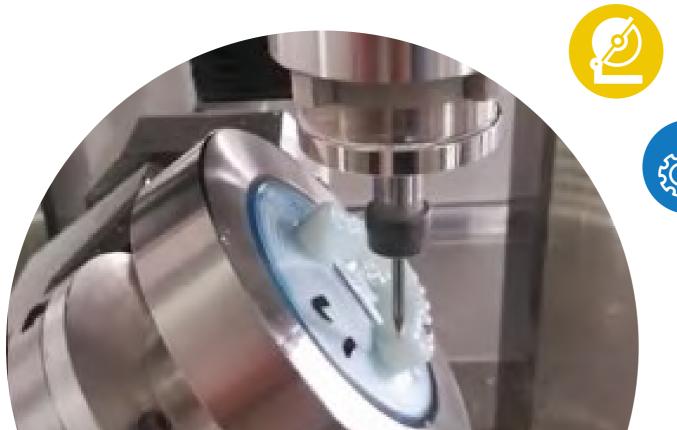

# **CNC Milling Machine**

**High milling accuracy** 

Optimal to the dentition

Less harm on periodontium