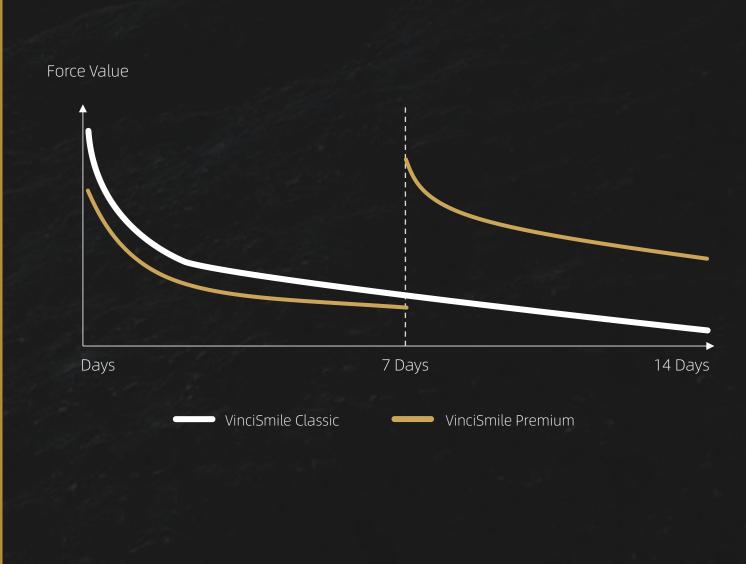

# $\square$ IntelMove Tech· $\alpha$

Thin and flexible soft α aligner features facilitated elastic deformation, to provide fast teeth movement. α aligner can achieve 70% of the movement in each step.
IntelMove Tech reduces orthodontic pressure on teeth to get painless treatment experience.

# $\square$ IntelMove Tech· $\beta$

Thicker  $\beta$  aligner's rigidness with stronger control effect ensures accurate dental root movement.  $\beta$  aligner is to complete the tooth movement, and it is high efficient to prevent the lagging tooth movement.

Adding in the ideal treatment timing, the hard aligner can complete and perfect the orthodontic mechanism in the whole treatment.