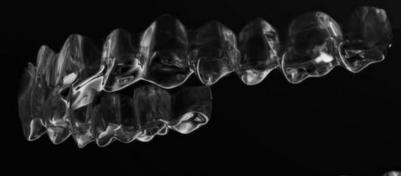

## $\alpha$ aligner

Softer force moves teeth gently and fast

# $\square$ IntelMove Tech· $\alpha$

Thin and flexible soft α aligner features facilitated elastic deformation, to provide fast teeth movement. α aligner can achieve 70% of the movement in each step.
IntelMove Tech reduces orthodontic pressure on teeth to get painless treatment experience.