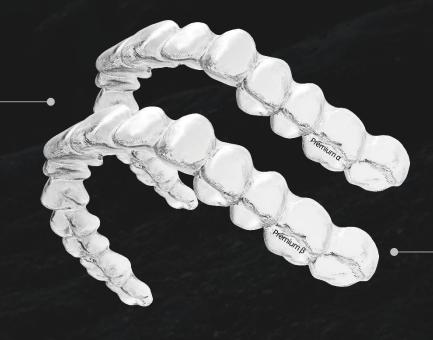

## VinciSmile<sup>®</sup> **Premium**

## $\alpha$ aligner

Softer force moves teeth gently and fast

# β aligner

 High elasticity modulus strengthens movement control