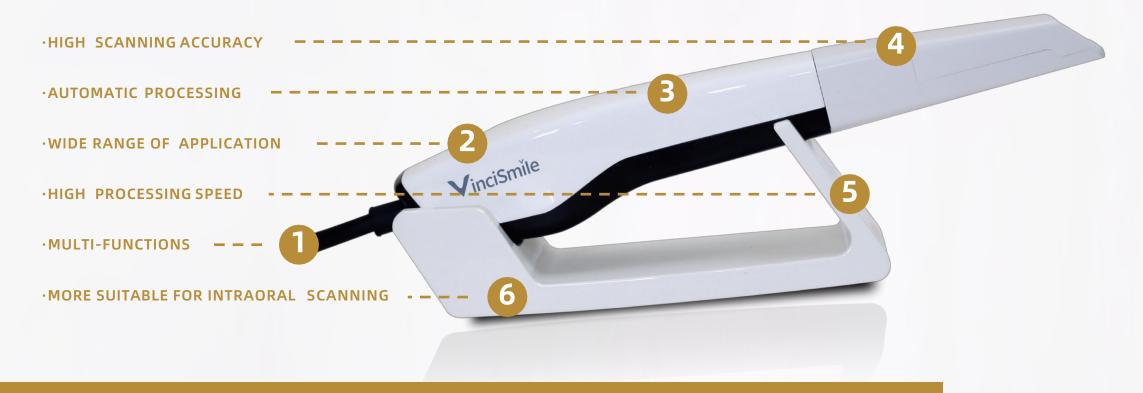

# Support Device i-Vinci Intraoral Scanner

Its optical scanning technology provides a digital 3D model denture or clinical circumstance.

Intraoral Digital Impression Instrument