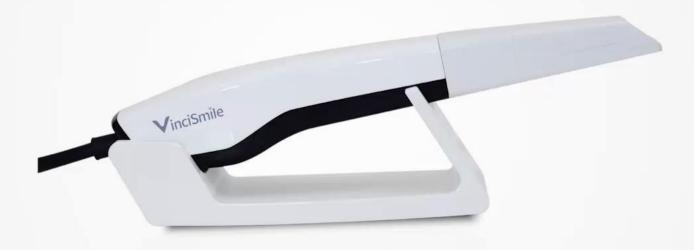

# Support Device i-Vinci Intraoral Scanner

Its optical scanning technology provides a digital 3D model denture or clinical circumstance.

Intraoral Digital Impression Instrument