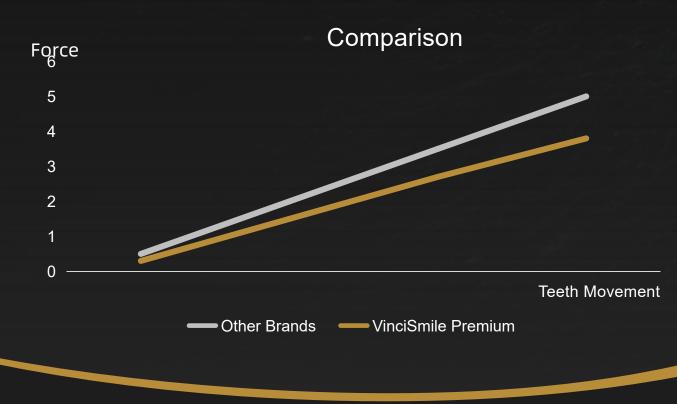

# — Single Force —

Average teeth movement speed up to 0.2mm

Sore teeth experience may occur

Single force prolongs treatment time

May require more steps to complete the treatment

SPEED

FORCE

# Double Force — VinciSmile Premium

Increase movement speed from 0.2mm to 0.3mm

Painless and comfortable

Double force targets precision

Speed up teeth movement, even more comfortable