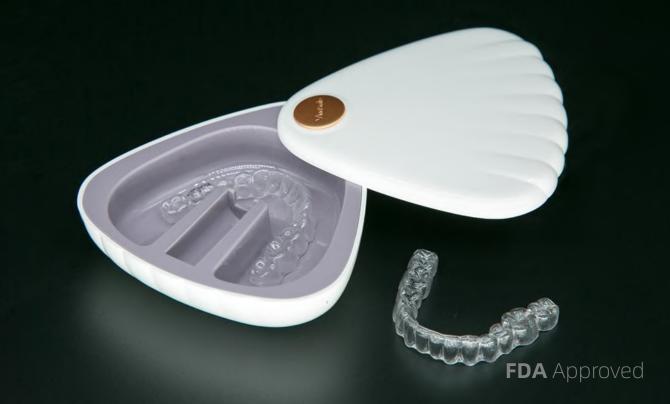

### More Hygienic

U.S. FDA approved product; Greatly reduce aligner wearing time, beneficial to keep oral hygiene.

# **Biocompatible High-Performance Material**

- The updated aligner material, PremiumControl, performs well in elastic modulus, tear resistance, etc., efficiently moving teeth.
- $\bigcirc$  0.625mm  $\alpha$  aligner and 0.75mm  $\beta$  aligner both create VinciSmile Premium, reducing the probability of broken aligners.