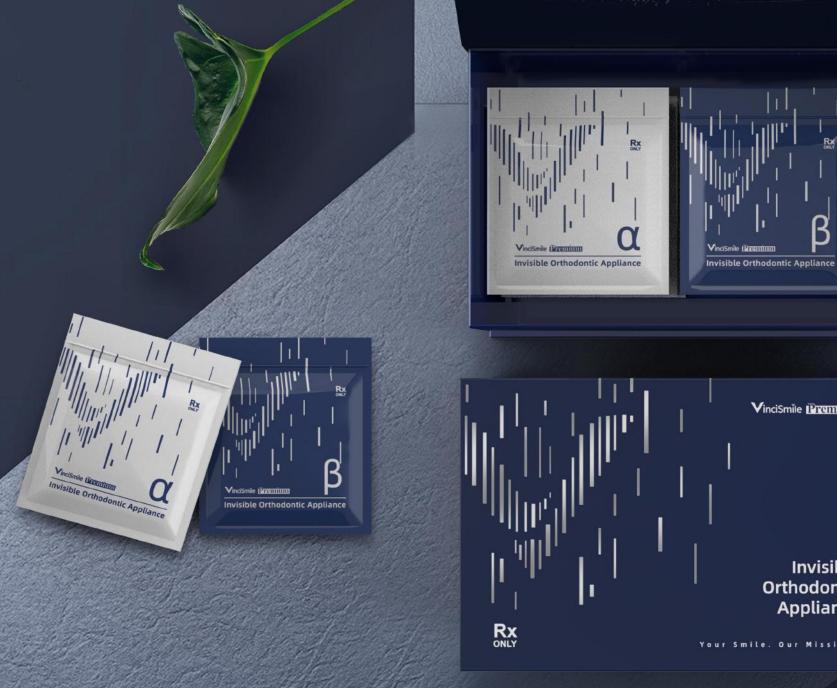

## $\alpha$ aligner

Softer force moves teeth gently and fast

# β aligner

 High elasticity modulus strengthens movement control

## VinciSmile<sup>®</sup> Premium

Rx

В