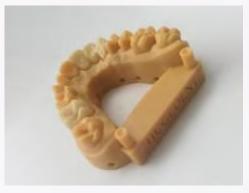

# Support Device i-Vinci Intraoral Scanner

Its optical scanning technology provides a digital 3D model denture or clinical circumstance.

Intraoral Digital Impression Instrument