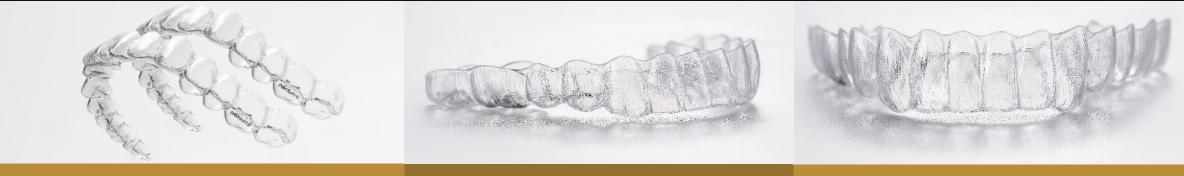

## VinciSmile<sup>®</sup> **Premium**

## $\alpha$ aligner

Softer force moves teeth gently and fast

# β aligner

 High elasticity modulus strengthens movement control