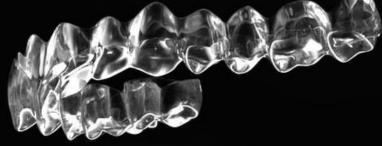

# β aligner

 High elasticity modulus strengthens movement control

# $\square$ IntelMove Tech· $\beta$

Thicker  $\beta$  aligner's rigidness with stronger control effect ensures accurate dental root movement.  $\beta$  aligner is to complete the tooth movement, and it is high efficient to prevent the lagging tooth movement.