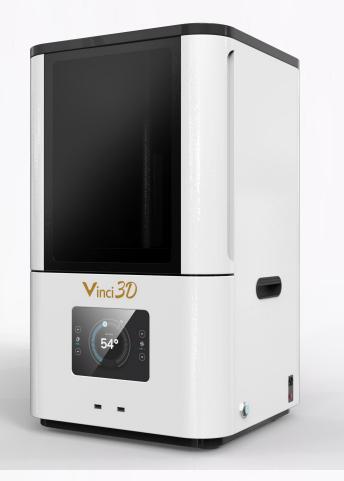

# Support Device— VinciSmile 3D Printer-- Vinci 3D

**HIGH PRECISION** 

HIGH PRINTING SPEED