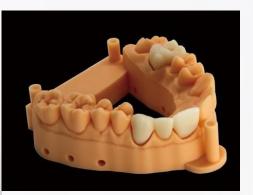

# Support Device i-Vinci Intraoral Scanner

Its optical scanning technology provides a digital 3D model denture or clinical circumstance.

Intraoral Digital Impression Instrument